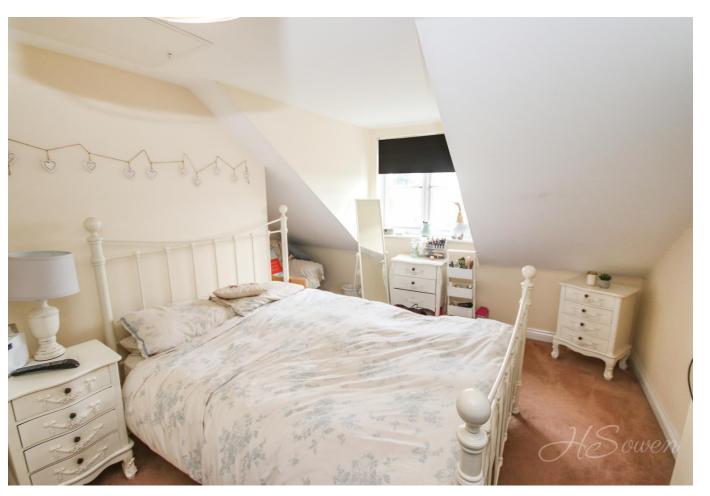

### Balcony

Decked flooring. Brushed steel balustrades. Delightful outlook.

**Bedroom One** 13' 10" x 10' 5" (4.21m x 3.17m) Two double glazed windows to rear elevation. Wall mounted radiator. Television point.

#### Ensuite

Shower cubicle. Low level WC and wash hand basin.Extractor fan. Shaver point. Wall mounted radiator. Tiling to splash backs.

**Second Floor Landing** Wall mounted radiator. Airing cupboard.