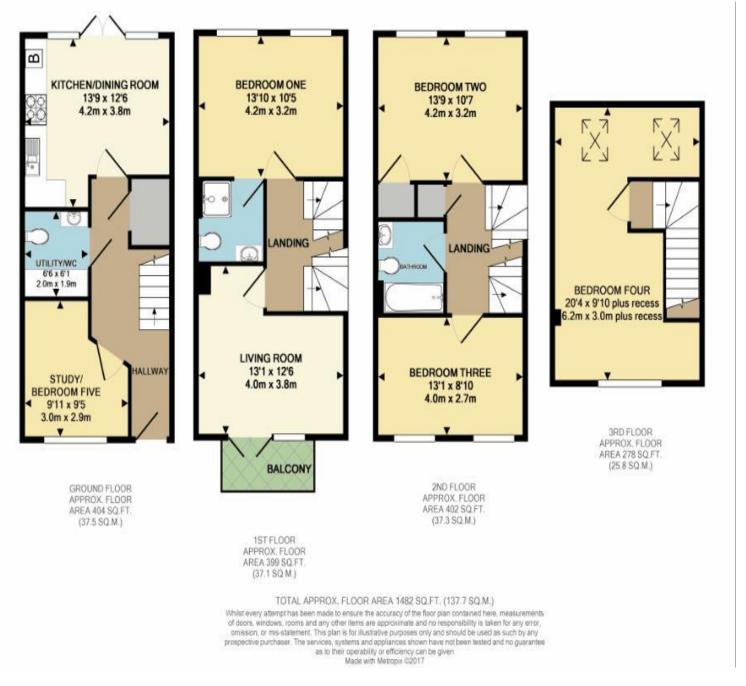

## Entrance Hall

Front elevation double glazed door. Under stairs storage. Wall mounted radiator.

**Utility room/WC** 6' 1" x 6' 6" (1.85m x 1.98m) Wash hand basin with vanity unit below. Low level WC. Extractor fan. Shaver point. Roll edge work surface with space and provision for washing machine. Wall mounted radiator. Tiling.

**Kitchen/Dining Room** 13' 9" x 12' 6" (4.19m x 3.81m) Range of fitted wall and base units. Roll edge work surfaces over. Rear elevation double glazed French doors to garden with matching windows to either side. One and a half bowl inset sink and drainer unit. Integrated electric oven and four ring gas hob. Wall mounted radiator. Tiling to splash backs.

**Bedroom Five/ Study** 9' 11" x 9' 5" (3.02m x 2.87m) Double glazed window to front elevation. Wall mounted radiator.

**First Floor Landing** 

Wall mounted radiator.

**Living Room** 13' 1" x 12' 6" max (3.98m x 3.81m) Double glazed French doors to balcony with side window. Wall mounted radiator. Television and telephone points.

### Balcony

Decked flooring. Brushed steel balustrades. Delightful outlook.

**Bedroom One** 13' 10" x 10' 5" (4.21m x 3.17m) Two double glazed windows to rear elevation. Wall mounted radiator. Television point.

#### Ensuite

Shower cubicle. Low level WC and wash hand basin.Extractor fan. Shaver point. Wall mounted radiator. Tiling to splash backs.

**Second Floor Landing** Wall mounted radiator. Airing cupboard.

**Bedroom Two** 13' 9" x 10' 7" (4.19m x 3.22m) Two double glazed windows to rear elevation. Wall mounted radiator. Built-in cupboard.

#### Bathroom

Panelled bath with shower over and glass screen. Low level WC. Wash hand basin . Tiling to splash backs. Extractor fan. Shaver point. Wall mounted radiator.

**Bedroom Three** 13' 1" x 8' 10" (3.98m x 2.69m) Two double glazed windows to front elevation. Wall mounted radiator.

**Bedroom Four** 20' 4" x 9' 10" plus recess (6.19m x 2.99m)

Two velux windows to rear elevation. Double glazed window to front elevation. Wall mounted radiator.

#### Outside

Courtyard garden with rear access to off street allocated parking.