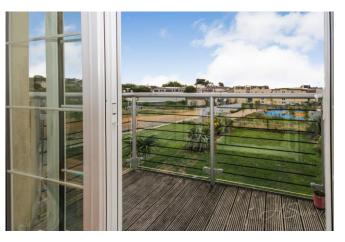

### Balcony

Decked flooring. Brushed steel balustrades. Delightful outlook.

**Bedroom One** 13' 10" x 10' 5" (4.21m x 3.17m) Two double glazed windows to rear elevation. Wall mounted radiator. Television point.