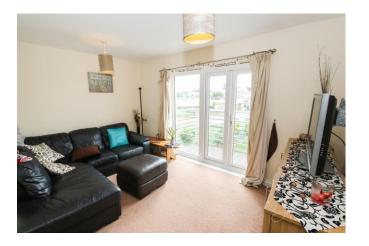

**Bedroom Five/ Study** 9' 11" x 9' 5" (3.02m x 2.87m) Double glazed window to front elevation. Wall mounted radiator.

**First Floor Landing** 

Wall mounted radiator.

**Living Room** 13' 1" x 12' 6" max (3.98m x 3.81m) Double glazed French doors to balcony with side window. Wall mounted radiator. Television and telephone points.

### Balcony

Decked flooring. Brushed steel balustrades. Delightful outlook.

**Bedroom One** 13' 10" x 10' 5" (4.21m x 3.17m) Two double glazed windows to rear elevation. Wall mounted radiator. Television point.