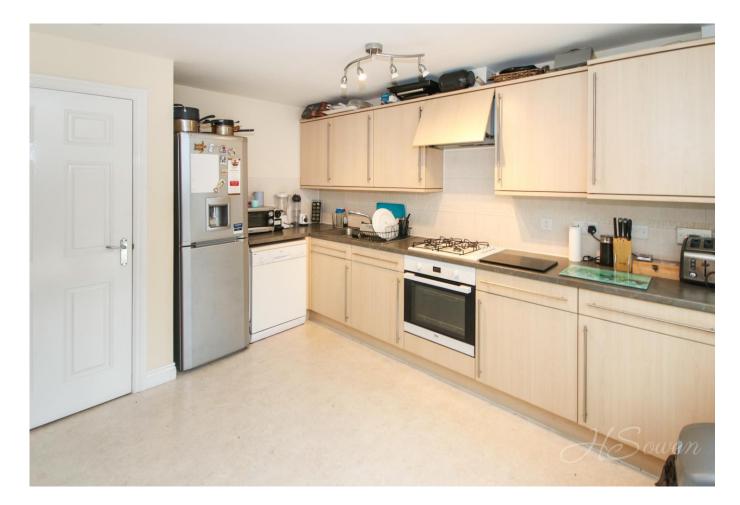

**Kitchen/Dining Room** 13' 9" x 12' 6" (4.19m x 3.81m) Range of fitted wall and base units. Roll edge work surfaces over. Rear elevation double glazed French doors to garden with matching windows to either side. One and a half bowl inset sink and drainer unit. Integrated electric oven and four ring gas hob. Wall mounted radiator. Tiling to splash backs.