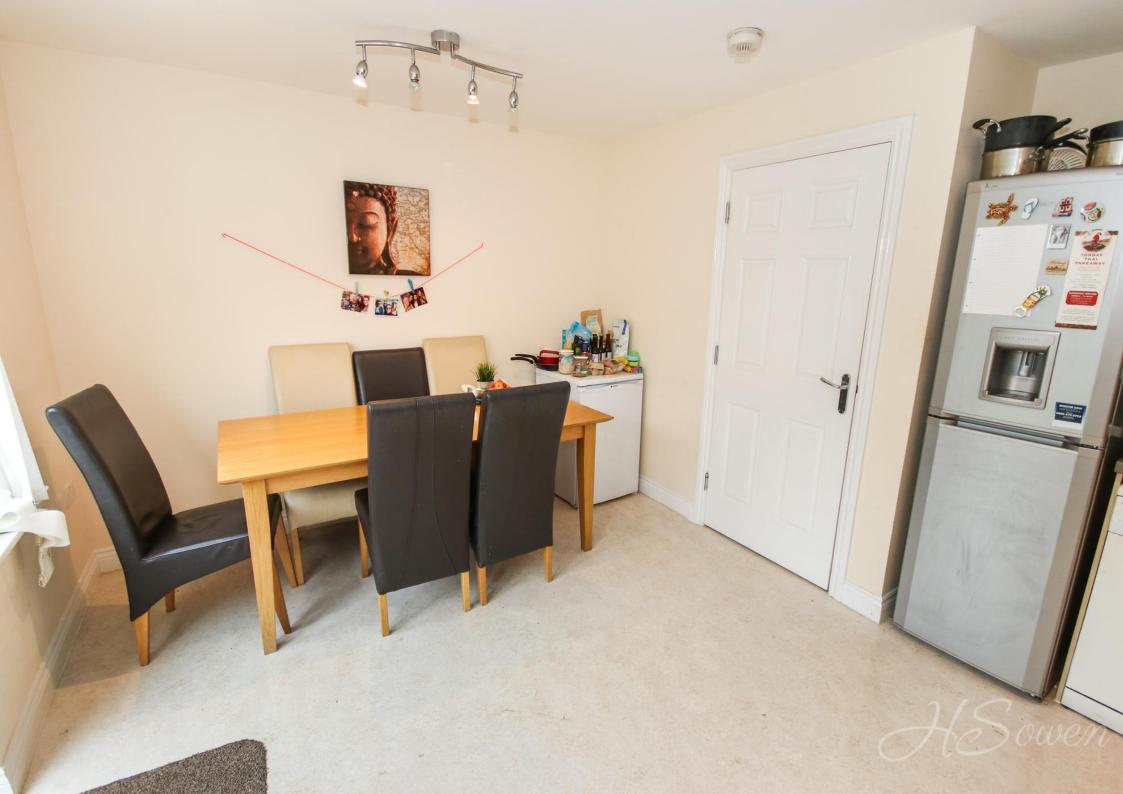

**Kitchen/Dining Room** 13' 9" x 12' 6" (4.19m x 3.81m) Range of fitted wall and base units. Roll edge work surfaces over. Rear elevation double glazed French doors to garden with matching windows to either side. One and a half bowl inset sink and drainer unit. Integrated electric oven and four ring gas hob. Wall mounted radiator. Tiling to splash backs.