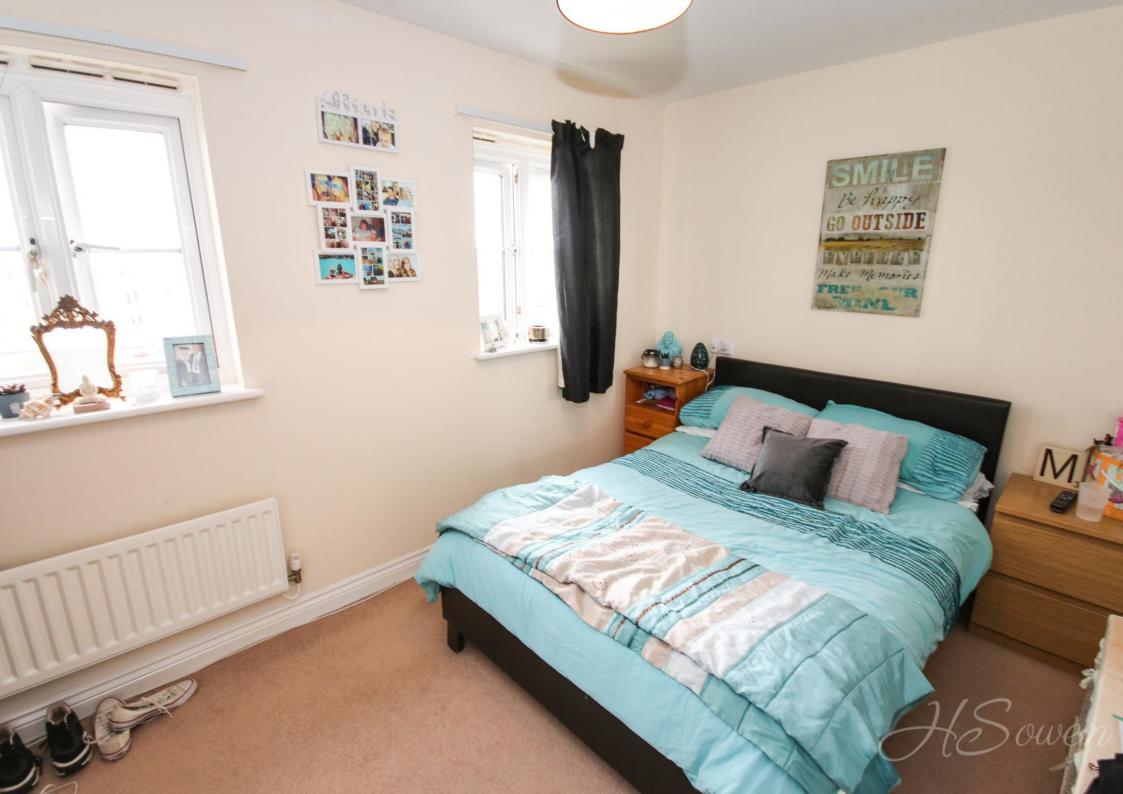

**Bedroom Two** 13' 9" x 10' 7" (4.19m x 3.22m) Two double glazed windows to rear elevation. Wall mounted radiator. Built-in cupboard.